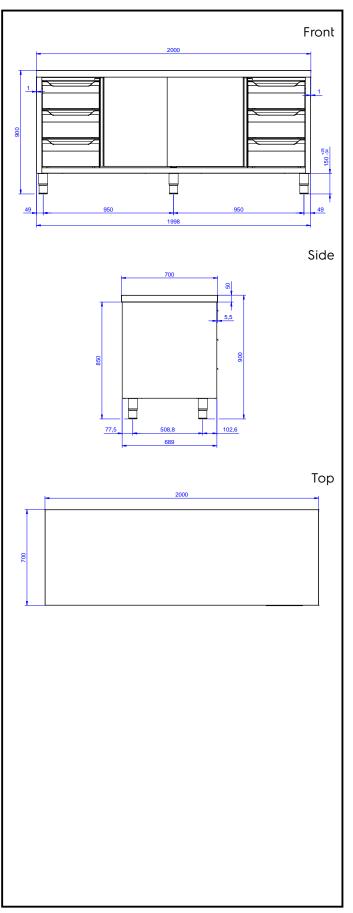

### Key Information:

| Cabinet width:               |           |
|------------------------------|-----------|
| 133265 (MTA2000PN)           | 1110 mm   |
| Cabinet depth:               | 645 mm    |
| Cabinet height:              | 595 mm    |
| External dimensions, Width:  | 2000 mm   |
| External dimensions, Depth:  | 700 mm    |
| External dimensions, Height: | 900 mm    |
| Number and type of doors:    | 2 Sliding |
| Worktop thickness:           | 50 mm     |
| Net weight:                  | 85 kg     |
|                              |           |