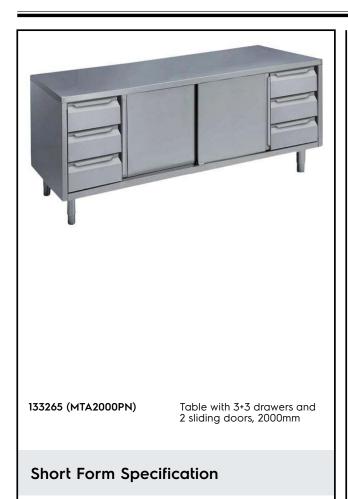

#### Item No.

Made entirely from stainless steel. Inner welded frame in stainless steel. Unique connection of panels to inner frame. The 50mm high worktop in 304 AISI stainless steel, 1mm in thickness, incorporates a layer of sound deadening material and has upturned edges. Sound-deadened sliding doors. Base panel in 304 AISI stainless steel and height-adjustable intermediate shelf. Drawers in 304 AISI stainless steel (load capacity 40kg) with one-piece interior and rounded corners can accomodate GN containers (max. H=100mm). Mounted on feet, adjustable in height.

#### Construction

- Inner welded frame in stainless steel to guarantee superior strength and stability.
- Easy access to the cupboard interior on all lengths guaranteed by the use of only 2 doors.
- 50 mm worktop in 304 AISI stainless steel with upturned edges, incorporates an 18 mm layer of sound deadening material.
- Reinforced side and base panel in 304 AISI stainless steel.
- Equipped with intermediate shelf which can be positioned at three different heights.
- Sturdy sound-deadened sliding doors on tracks located flush to the front of the frame.
- 304 AISI stainless steel feet, 200 mm high and 54 mm in diameter, adjustable by -50/+30 mm.
- Drawers in AISI 304 stainless steel with one-piece interior and rounded corners to facilitate cleaning and improve hygiene can hold GN containers with a maximum height of 100 mm. Maximum load capacity of 40 kg.
- Heavy duty Stainless steel construction.

### Key Information:

| Cabinet width:               |           |
|------------------------------|-----------|
| 133265 (MTA2000PN)           | 1110 mm   |
| Cabinet depth:               | 645 mm    |
| Cabinet height:              | 595 mm    |
| External dimensions, Width:  | 2000 mm   |
| External dimensions, Depth:  | 700 mm    |
| External dimensions, Height: | 900 mm    |
| Number and type of doors:    | 2 Sliding |
| Worktop thickness:           | 50 mm     |
| Net weight:                  | 85 kg     |
|                              |           |